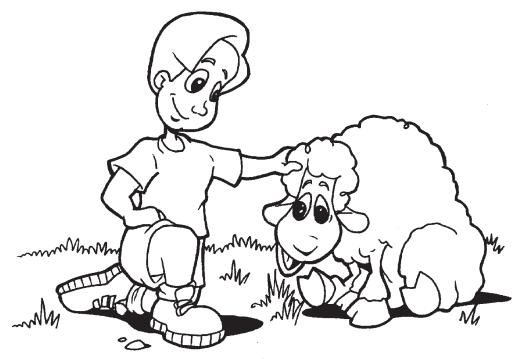

This book was designed for use in grade 1.

©Remedia Publications Primary Cloze Reading 1

| Name |  |
|------|--|

| wool | a | m | b |
|------|---|---|---|
|      |   |   |   |

Van has a \_\_\_\_\_\_.

\_\_\_\_

His lamb has \_\_\_\_\_\_ .

likes white

The lamb \_\_\_\_\_ grass.

His wool is \_\_\_\_\_\_\_.

Color

| Mame |  |
|------|--|
|      |  |

bright big

Bart sees a \_\_\_\_\_\_ star.