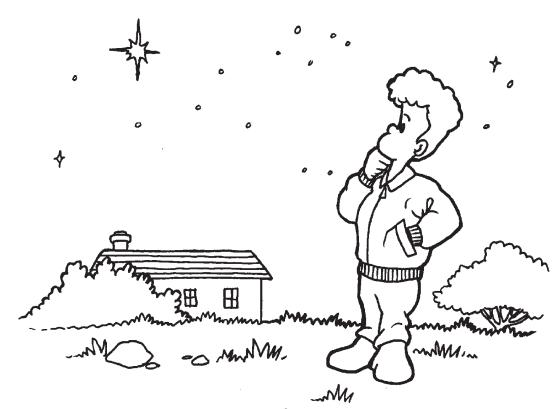

His lamb has \_\_\_\_\_\_ .

likes white

The lamb \_\_\_\_\_ grass.

His wool is \_\_\_\_\_\_\_.

Color

| Mame |  |
|------|--|
|      |  |

bright big

Bart sees a \_\_\_\_\_\_ star.

The star is \_\_\_\_\_\_ .

cold sky

The \_\_\_\_\_ is black.

The night is \_\_\_\_\_\_.

Color

| Name |  |
|------|--|

chick cheep

Kip has a \_\_\_\_\_