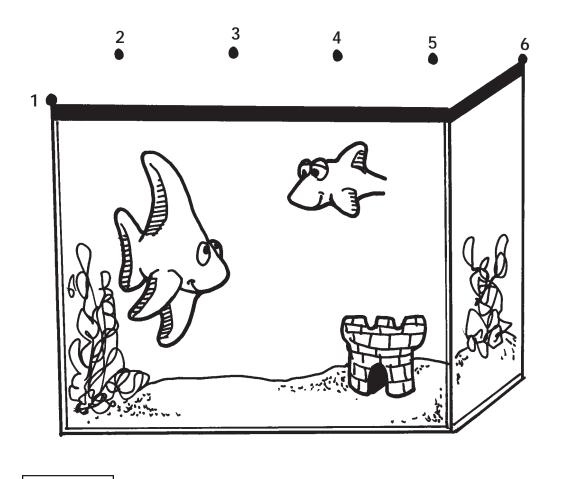

Follow the directions to finish the picture.

\_\_\_\_\_

- 1. Connect the dots from 1 to 6.
- 2. Draw stripes on the big fish.
- 3. Draw a fin on the back of the little fish.
- 4. Draw 3 bubbles above the little fish.
- 5. Draw a little fish in the aquarium.
- 6. Color the picture.