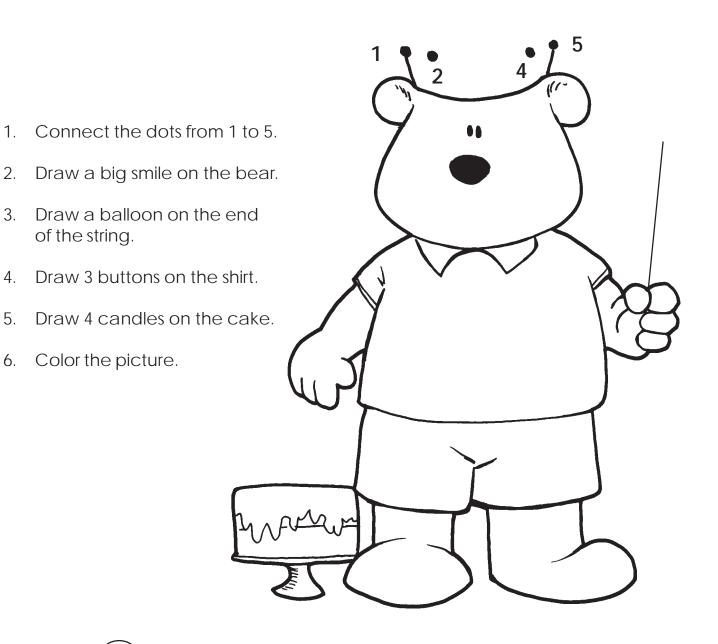

Draw a

around the picture that begins like aquarium.

Draw a

around the picture that begins like bear.

Follow the directions to finish the picture.

- 1. Connect the dots from 1 to 10.
- 2. Draw a mustache on the cowboy.
- 3. Draw polka dots on his scarf.
- 4. Draw a pocket on the vest.
- 5. Draw 4 buttons on his shirt.
- 6. Color the picture.