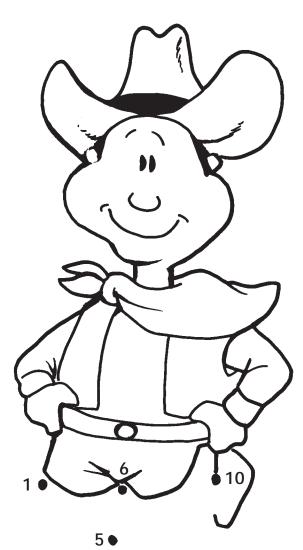

Draw a

around the picture that begins like aquarium.

Draw a

around the picture that begins like bear.

Follow the directions to finish the picture.

- 1. Connect the dots from 1 to 10.
- 2. Draw a mustache on the cowboy.
- 3. Draw polka dots on his scarf.
- 4. Draw a pocket on the vest.
- 5. Draw 4 buttons on his shirt.
- 6. Color the picture.

Draw a

 $\setminus$  around the picture that begins like cowboy.

Follow the directions to finish the picture.