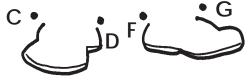

Draw a

around the picture that begins like aquarium.

Draw a

around the picture that begins like bear.

Follow the directions to finish the picture.

- 1. Connect the dots from 1 to 10.
- 2. Draw a mustache on the cowboy.
- 3. Draw polka dots on his scarf.
- 4. Draw a pocket on the vest.
- 5. Draw 4 buttons on his shirt.
- 6. Color the picture.