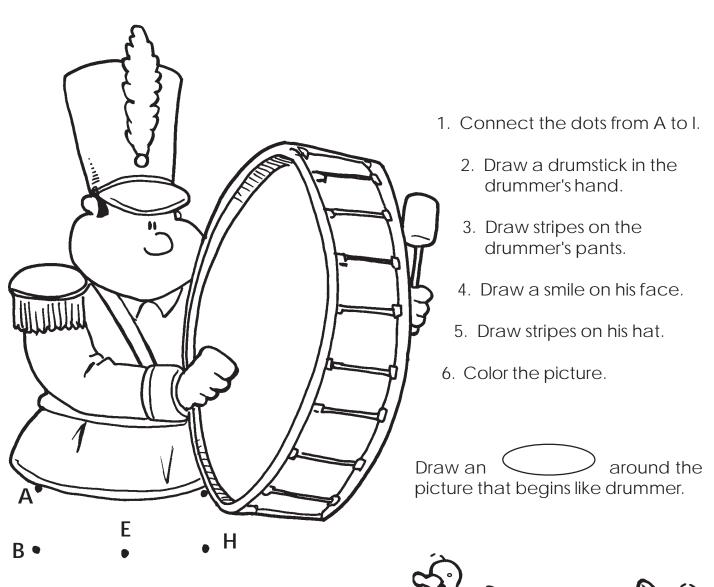

ww.rempub.com/research



Follow the directions to finish the picture.

\_\_\_\_\_

- 1. Connect the dots from 1 to 6.
- 2. Draw stripes on the big fish.
- 3. Draw a fin on the back of the little fish.
- 4. Draw 3 bubbles above the little fish.
- 5. Draw a little fish in the aquarium.
- 6. Color the picture.



Draw a

around the picture that begins like aquarium.









Draw a

around the picture that begins like bear.







Follow the directions to finish the picture.





- 1. Connect the dots from 1 to 10.
- 2. Draw a mustache on the cowboy.
- 3. Draw polka dots on his scarf.
- 4. Draw a pocket on the vest.
- 5. Draw 4 buttons on his shirt.
- 6. Color the picture.

Draw a

 $\setminus$  around the picture that begins like cowboy.







Follow the directions to finish the picture.