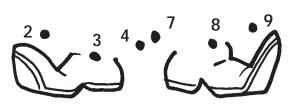

Draw a

around the picture that begins like aquarium.

Draw a

around the picture that begins like bear.

Follow the directions to finish the picture.

- 1. Connect the dots from 1 to 10.
- 2. Draw a mustache on the cowboy.
- 3. Draw polka dots on his scarf.
- 4. Draw a pocket on the vest.
- 5. Draw 4 buttons on his shirt.
- 6. Color the picture.