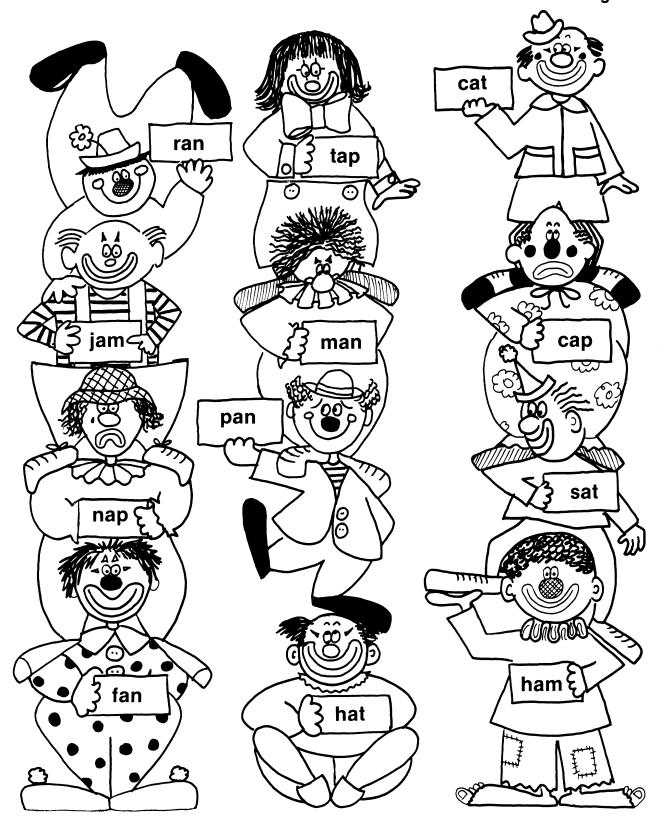

Color the suit of the clown holding the word that rhymes with . . .

Sam - red

Pat - blue

Dan - green Hap - yellow