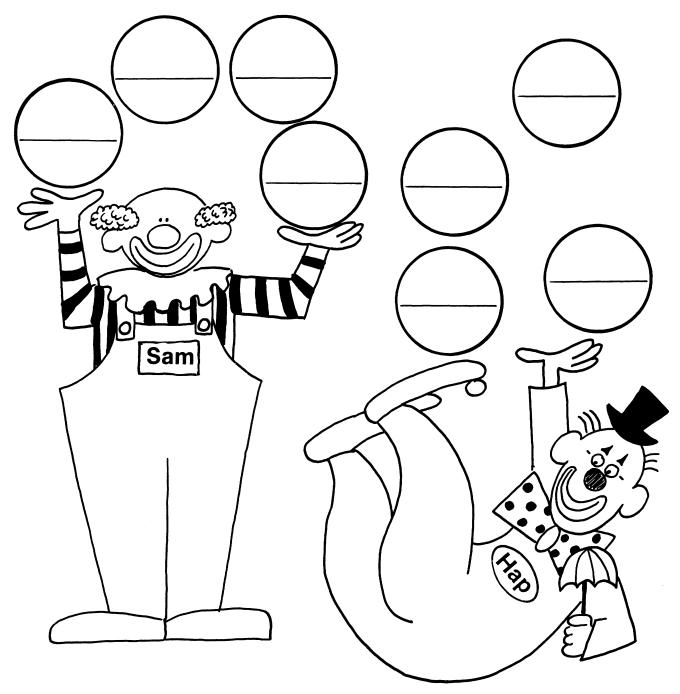

Name \_\_\_\_\_

**Short-A Matching** 

Find four words that rhyme with Sam. Find four words that rhyme with Hap. Write the words on the balls.

| map | ram | tam | fat | tan |
|-----|-----|-----|-----|-----|
| ran | nap | lap | fan | ham |
| rat | pan | jam | tap | sat |