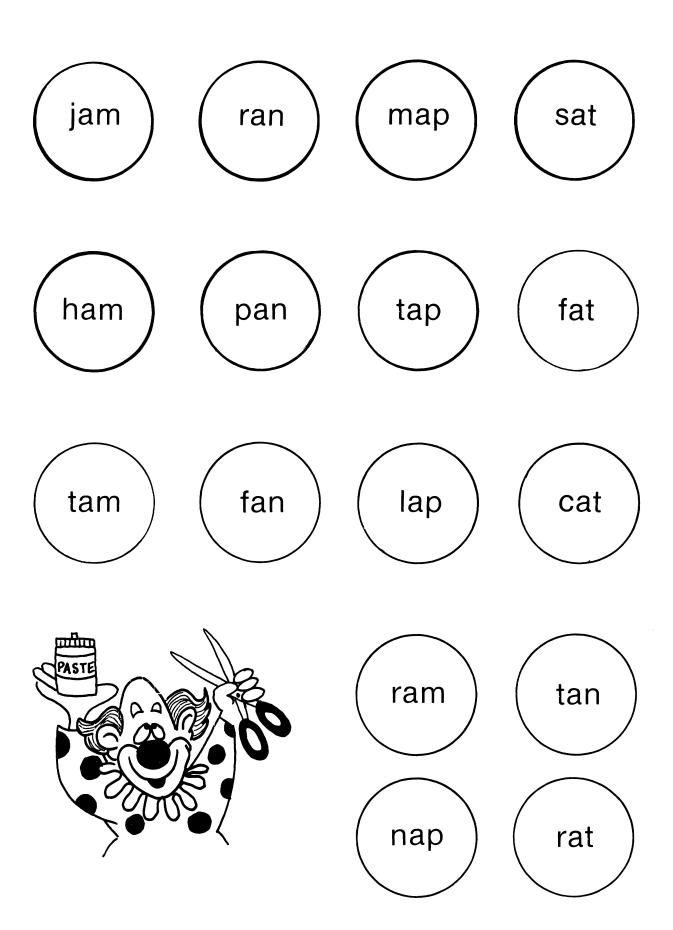

Name \_\_\_\_\_

**Short-A Matching** 

Find four words that rhyme with Sam. Find four words that rhyme with Hap. Write the words on the balls.

| map | ram | tam | fat | tan |
|-----|-----|-----|-----|-----|
| ran | nap | lap | fan | ham |
| rat | pan | jam | tap | sat |